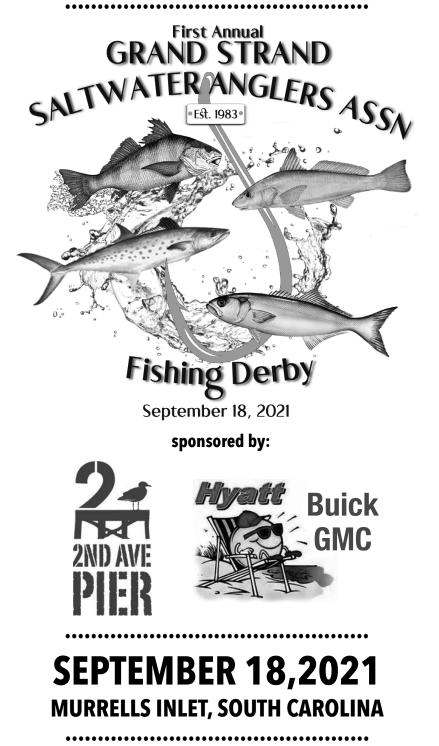

# GRAND STRAND SALTWATER ANGLERS 1ST ANNUAL FISHING DERBY

### **Beaver Bar**

Murrells Inlet, SC

Friday, September 17, 2021at 6pm. Captain's Meeting follows close of registration

#### ADULTS \$50 • YOUTH \$25

### EACH REGISTERED ANGLER MUST ATTEND CAPTAIN'S MEETING

**DERBY FISHING DATE:** Saturday, September 18, 2021

**RAIN DATE:** Sunday, September 19, 2021 at 6pm